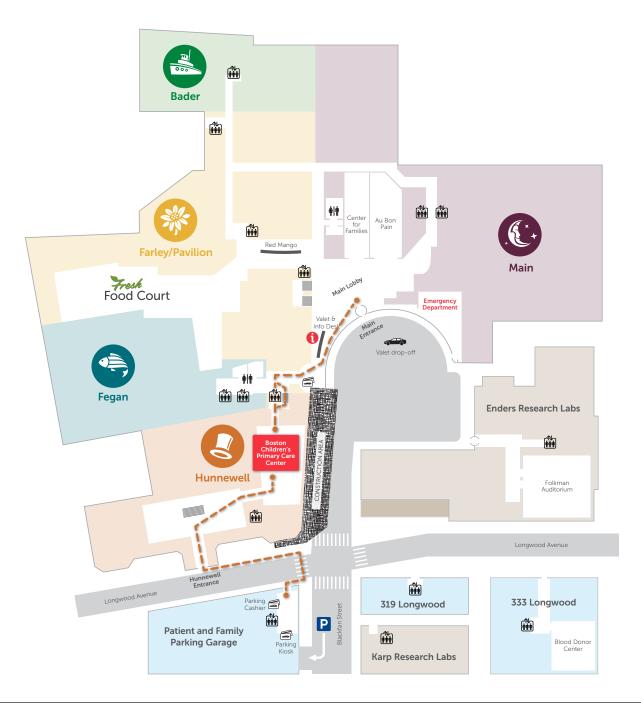

## Let's go to Boston Children's Primary Care Center

## From the Patient and Family Garage

- Exit the Garage lobby and cross Longwood Ave. at the crosswalk.
- Turn left and proceed down Longwood Ave. and enter the Hunnewell building.
- For easy check in, use a self-service kiosk in the Hunnewell lobby.
- Enter Boston Children's Primary Care Center and follow the floor arrows to reception.
- Let the receptionist know you have arrived.

## From the Main Lobby

- Follow signs to Hunnewell/Fegan elevator lobby.
- For easy check in, use a self-service kiosk in the elevator lobby.
- Follow signs and floor arrows down steps or by taking Hunnewell Elevator D to Basement-Rear.
- Enter Boston Children's Primary Care Center and follow the floor arrows to reception.
- Let the receptionist know you have arrived.